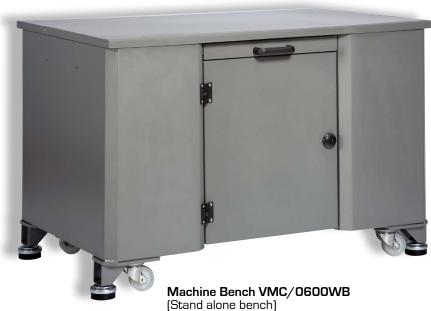

#### **Denford Duo**

Includes - 2 Computer Support Extensions Product Code: VMC/0600WBMMT

Stand-Alone WorkbenchProduct Code:VMC/0600WBOptional - Computer Support ExtensionProduct Code:VMC/0602Optional - Integrated Dust Pro 100Product Code:ADVXU