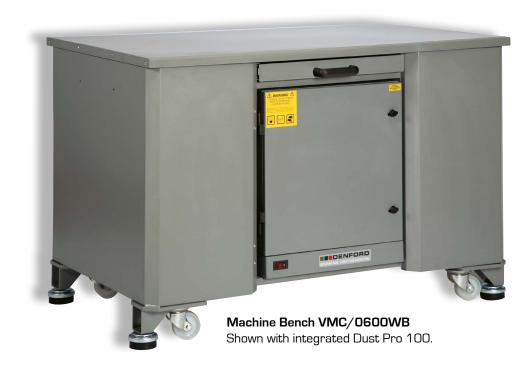

## **Machine Benches**

The Denford Machine Bench comes with wheels, anti-vibration pads, storage cupboard, tooling drawer and is suitable for a range of bench top machines including:-

| Router 2600/Pro, VMC 1300/Pro         | Product Code: | VMC/0600B |
|---------------------------------------|---------------|-----------|
| Optional - Computer Support Extension | Product Code: | VMC/0602  |
| Optional - Integrated Dust Pro 100    | Product Code: | ADVXU     |

#### **Denford Duo**

Includes - 2 Computer Support Extensions Product Code: VMC/0600WBMMT

Stand-Alone WorkbenchProduct Code:VMC/0600WBOptional - Computer Support ExtensionProduct Code:VMC/0602Optional - Integrated Dust Pro 100Product Code:ADVXU