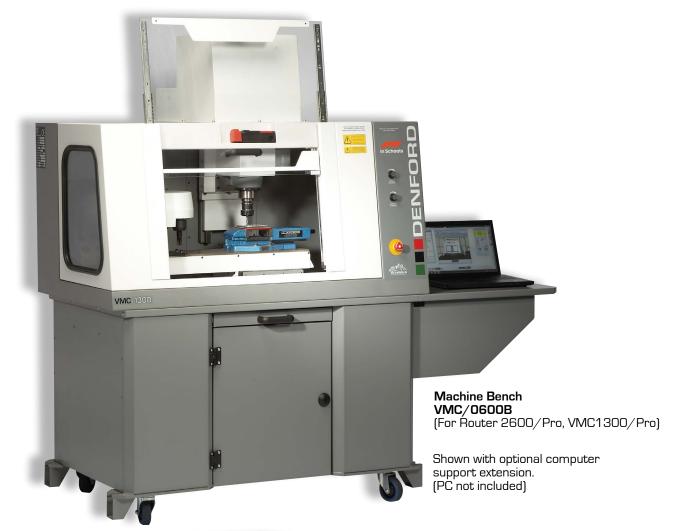

## **Machine Benches**

The Denford Machine Bench comes with wheels, anti-vibration pads, storage cupboard, tooling drawer and is suitable for a range of bench top machines including:-

| Router 2600/Pro, VMC 1300/Pro         | Product Code: | VMC/0600B |
|---------------------------------------|---------------|-----------|
| Optional - Computer Support Extension | Product Code: | VMC/0602  |
| Optional - Integrated Dust Pro 100    | Product Code: | ADVXU     |