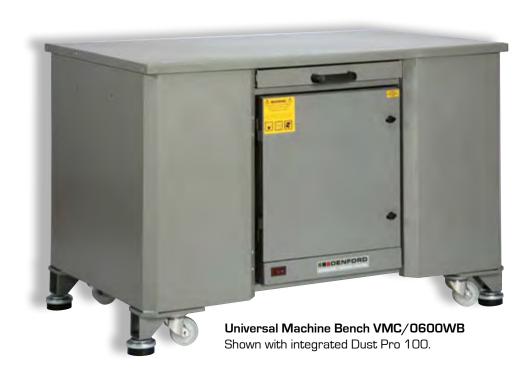

Optional - Integrated Dust Pro 100 Product Code: ADVXU

Compact 1000/Pro

Includes - Computer Support ExtensionProduct Code:MRCWBOptional - Integrated Dust Pro 100Product Code:ADVXU

Turn 270 Pro

Includes - Computer Support Extension Product Code: TRNWB

**Denford Duo** 

Includes - 2 Computer Support Extensions Product Code: VMC/0600WBM

Stand-Alone WorkbenchProduct Code:VMC/0600WBOptional - Computer Support ExtensionProduct Code:VMC/0602Optional - Integrated Dust Pro 100Product Code:ADVXU