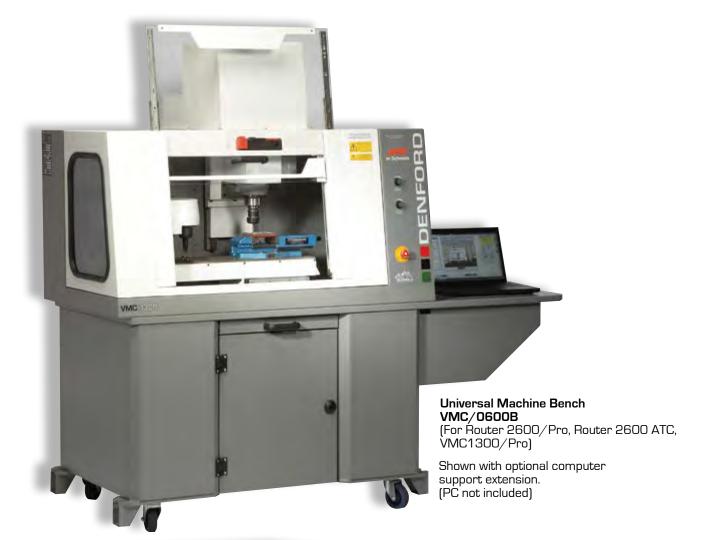

## **Universal Machine Benches**

The Universal Machine Bench comes with wheels, anti-vibration pads, storage cupboard, tooling drawer and is suitable for a range of bench top machines including:-

| VMC 1300/Pro, Router 2600/Pro/ATC     | Product Code: | VMC/0600B |
|---------------------------------------|---------------|-----------|
| Optional - Computer Support Extension | Product Code: | VMC/0602  |