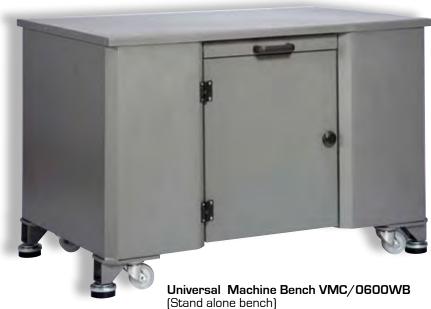

**Denford Duo** 

Includes - 2 Computer Support Extensions Product Code: VMC/0600WBM

Stand-Alone WorkbenchProduct Code:VMC/0600WBOptional - Computer Support ExtensionProduct Code:VMC/0602Optional - Integrated Dust Pro 100Product Code:ADVXU