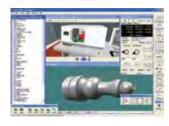

## CNC LATHE

Turn 270 Pro shown with optional universal bench and computer support extension.
[PC not included]

A compact 2 axis CNC Lathe with totally enclosed high-visibility interlocking guard, suitable for all levels of education and training. Programmable spindle speeds and feedrates make the Turn 270 Pro ideal for cutting a range of resistant materials such as wax, plastic, acrylic, free cutting alloys, aluminum and steel.

#### **RECOMMENDED SOFTWARE PROGRAMS**

All software necessary to control the Turn 270 Pro is included. Also included is a seat of QuickTURN 2D Design - an easy to use CAD package.