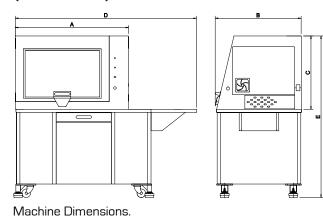

| MECHANICAL<br>DETAILS             | TURN<br>270 PRO                         |
|-----------------------------------|-----------------------------------------|
| Machine Length (A)                | 1000mm - 39.37in                        |
| Machine Depth (B)                 | 768mm - 30.24in                         |
| Machine Height Bench Mounting (C) | 675mm - 26.57in                         |
| Length with Optional Base (D)     | 1665mm - 65.55in                        |
| Height with Optional Base (E)     | 1440mm - 56.69in                        |
| Machine Weight                    | 140kg - 308.65lb                        |
| Machine Weight with Optional Base | 255kg - 562.18lb                        |
| Swing Over Bed                    | 190mm - 7.48in                          |
| Swing Over Cross Slide            | 100mm - 3.94in                          |
| Distance Between Centres          | 270mm - 10.63in                         |
| Travel X Axis                     | 150mm - 5.91in                          |
| Travel Z Axis                     | 225mm - 8.86in                          |
| Max. Spindle Speed                | 4000rpm                                 |
| Max. Feed Rate                    | 3000mm/min - 118.11in/min               |
| Spindle Bore                      | 26mm - 1.02in                           |
| Spindle Motor                     | 1.5kW - 2.01HP                          |
| Axes Motors                       | Stepper                                 |
| Power Requirements                | Single Phase,<br>230V - 8A / 110V - 10A |
| Frequency                         | 50/60 Hz                                |