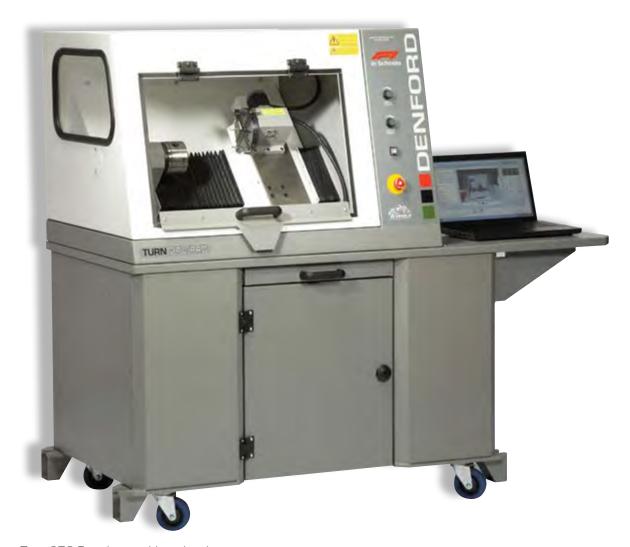

## CNC LATHE

Turn 270 Pro shown with optional universal bench and computer support extension.
[PC not included]

A compact 2 axis CNC Lathe with totally enclosed high-visibility interlocking guard, suitable for all levels of education and training. Programmable spindle speeds and feedrates make the Turn 270 Pro ideal for cutting a range of resistant materials such as wax, plastic, acrylic, free cutting alloys, aluminum and steel.

# THE TURN 270 PRO COMES AS STANDARD WITH:

- VR CNC Turning Operating Software (PC not included)
- QuickTURN 2D Design Software (1 seat)
- Quick Change Toolpost and Holder
- Manual Self Centring 100mm 3 Jaw Chuck
- Installation and Instruction Manuals
- USB Connection

### **OPTIONAL EQUIPMENT INCLUDES:**

Comprehensive Tooling Package, 8 Station Programmable Turret, Pneumatic Chuck and Guard, Spray Mist Coolant, Automatic Lubrication System, Tail Stock, and Universal Machine Bench.