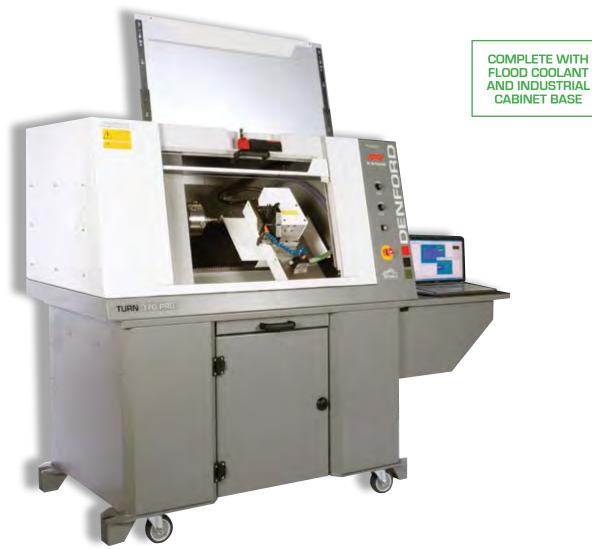

# Turn 370 Pro

HIGH CAPACITY CNC LATHE

Turn 370 Pro shown with optional computer support extension [PC not included]

Machine Dimensions.

A high capacity 2 axis CNC Lathe complete with flood coolant and industrial cabinet base and totally enclosed high-visibility interlocking guard, suitable for all levels of education and training. Programmable spindle speeds and feedrates make the Turn 370 Pro ideal for cutting a range of resistant materials such as wax, plastic, acrylic, free cutting alloys, aluminum and steel.

## THE TURN 370 PRO COMES AS STANDARD WITH:

- VR CNC Turning Operating Software (PC not included)
- QuickTURN 2D Design Software (1 seat)
- Flood Coolant and Industrial Cabinet Base
- Quick Change Toolpost and Holder
- Manual Self Centring 125mm 3 Jaw Chuck
- Installation and Instruction Manuals
- USB Connection