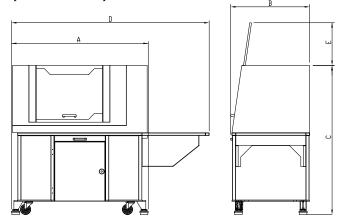

#### **OPTIONAL EQUIPMENT INCLUDES:**

8 Station Programmable Turret (supplied in lieu of Quick Change Toolpost), Pneumatic Chuck and Guard, Tail Stock and Automatic Lubrication System.

| MECHANICAL<br>DETAILS              | TURN<br>370 PRO                          |
|------------------------------------|------------------------------------------|
| Machine Length (A)                 | 1330mm - 52.36in                         |
| Machine Depth (B)                  | 750mm - 29.53in                          |
| Machine Height (C)                 | 1445mm - 56.89in                         |
| Length with Optional PC Arm (D)    | 1910mm - 75.20in                         |
| Open Door Height Above Machine (E) | 385mm - 15.16in                          |
| Machine Weight                     | 400kg - 881.85lb                         |
| Swing Over Bed                     | 260mm - 10.24in                          |
| Swing Over Cross Slide             | 105mm - 4.13in                           |
| Distance Between Centres           | 370mm - 14.57in                          |
| Travel X Axis                      | 200mm - 7.87in                           |
| Travel Z Axis                      | 275mm - 10.83in                          |
| Max. Spindle Speed                 | 3700rpm                                  |
| Max. Feed Rate                     | 3000mm/min - 118.11in/min                |
| Spindle Bore                       | 35mm - 1.38in                            |
| Spindle Motor                      | 2.2kW - 2.95HP                           |
| Axes Motors                        | Stepper                                  |
| Power Requirements                 | Single Phase,<br>230V - 10A / 110V - 16A |
| Frequency                          | 50/60Hz                                  |
| Electrical Socket                  | 16A MCB Protected                        |