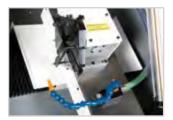

# Turn 370 Pro

HIGH CAPACITY CNC LATHE

Turn 370 Pro shown with optional computer support extension [PC not included]

Machine Dimensions.

A high capacity 2 axis CNC Lathe complete with flood coolant and industrial cabinet base and totally enclosed high-visibility interlocking guard, suitable for all levels of education and training. Programmable spindle speeds and feedrates make the Turn 370 Pro ideal for cutting a range of resistant materials such as wax, plastic, acrylic, free cutting alloys, aluminum and steel.