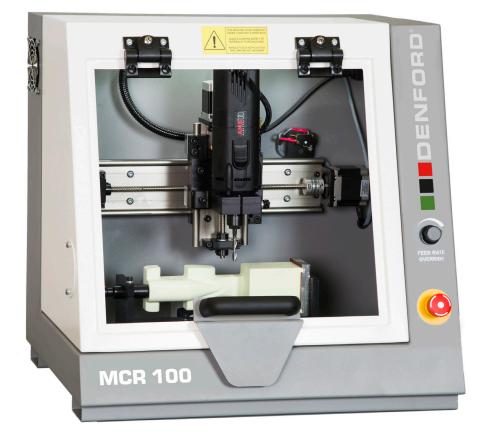

# COMPACT DESKTOP 3 AXIS CNC ROUTER

Designed exclusively for the manufacture of F1 in Schools cars

Machine Dimensions.

A compact, desktop 3 Axis CNC Router with totally enclosed interlocking guard, the Denford MCR 100 has been designed exclusively for the manufacture of F1 in Schools cars, giving a highquality, professional finish.

The MCR 100 is an easy to use, low-cost machine, which has been developed to make F1 in Schools more affordable and accessible to schools worldwide.

### THE MCR 100 COMES AS STANDARD WITH:

- VR CNC Milling Operating Software (PC not included)
- QuickCAM Pro Software with Car Wizard
- Workholding for F1 Model Block
- Long Series Cutting Tool
- Outlet for Dust Extraction System
- Installation and Instruction Manuals
- Ethernet or USB Connection