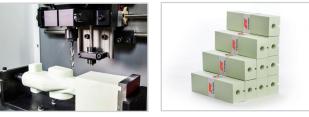

# COMPACT DESKTOP 3 AXIS CNC ROUTER

Designed exclusively for the manufacture of F1 in Schools cars

Machine Dimensions.

A compact, desktop 3 Axis CNC Router with totally enclosed interlocking guard, the Denford MCR 100 has been designed exclusively for the manufacture of F1 in Schools cars, giving a highquality, professional finish.

The MCR 100 is an easy to use, low-cost machine, which has been developed to make F1 in Schools more affordable and accessible to schools worldwide.