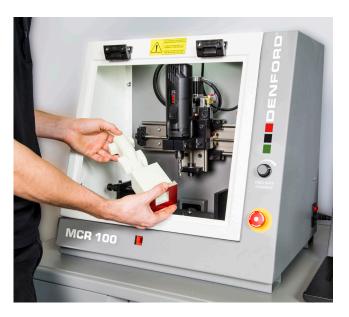

# COMPACT DESKTOP 3 AXIS CNC ROUTER

Designed exclusively for the manufacture of F1 in Schools cars

Machine Dimensions.

A compact, desktop 3 Axis CNC Router with totally enclosed interlocking guard, the Denford MCR 100 has been designed exclusively for the manufacture of F1 in Schools cars, giving a highquality, professional finish.

The MCR 100 is an easy to use, low-cost machine, which has been developed to make F1 in Schools more affordable and accessible to schools worldwide.