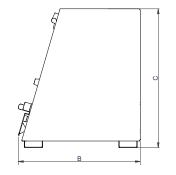

# COMPACT DESKTOP 3 AXIS CNC ROUTER

Designed exclusively for the manufacture of F1 in Schools cars

Machine Dimensions.

A compact, desktop 3 Axis CNC Router with totally enclosed interlocking guard, the Denford MCR 100 has been designed exclusively for the manufacture of F1 in Schools cars, giving a highquality, professional finish.

#### **RECOMMENDED SOFTWARE PROGRAMS**

All software necessary to control the MCR 100 is included. Also included is a Site Licence of QuickCAM Pro Software, complete with Car Wizard.

| MECHANICAL<br>DETAILS     | MCR 100                                 |
|---------------------------|-----------------------------------------|
| Machine Length (A)        | 550mm - 21.65in                         |
| Machine Depth (B)         | 490mm - 19.29in                         |
| Machine Height (C)        | 525mm - 20.67in                         |
| Machine Weight            | 45kg - 99.21lb                          |
| Travel X Axis             | 218mm - 8.58in                          |
| Travel Y Axis             | 75mm - 2.95in                           |
| Travel Z Axis             | 55mm - 2.17in                           |
| Max. Spindle Speed        | 29000rpm                                |
| Max. Feed Rate            | 5000mm/min - 196.85in/min               |
| Max. 3D Profiling         | 4500mm/min - 177.17in/min               |
| Spindle Motor 110V Supply | 800W - 1.07HP                           |
| Spindle Motor 230V Supply | 530W - 0.71HP                           |
| Axes Motors               | Stepper                                 |
| Power Requirements        | Single Phase,<br>230V - 8A / 110V - 10A |
| Frequency                 | 50/60 Hz                                |