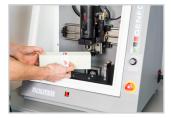

# COMPACT DESKTOP 3 AXIS CNC ROUTER

Designed exclusively for the manufacture of F1 in Schools cars

Machine Dimensions.

A compact, desktop 3 Axis CNC Router with totally enclosed interlocking guard, the Denford MCR 100 has been designed exclusively for the manufacture of F1 in Schools cars, giving a highquality, professional finish.

The MCR 100 is an easy to use, low-cost machine, which has been developed to make F1 in Schools more affordable and accessible to schools worldwide.