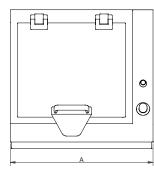

# COMPACT DESKTOP 3 AXIS CNC ROUTER

Designed exclusively for the manufacture of F1 in Schools cars

Machine Dimensions.

A compact, desktop 3 Axis CNC Router with totally enclosed interlocking guard, the Denford MCR 100 has been designed exclusively for the manufacture of F1 in Schools cars, giving a highquality, professional finish.

#### **RECOMMENDED SOFTWARE PROGRAMS**

All software necessary to control the MCR 100 is included. Also included is a Site Licence of QuickCAM Pro Software, complete with Car Wizard.

| MECHANICAL<br>DETAILS     | MCR 100                                 |
|---------------------------|-----------------------------------------|
| Machine Length (A)        | 550mm - 21.65in                         |
| Machine Depth (B)         | 490mm - 19.29in                         |
| Machine Height (C)        | 525mm - 20.67in                         |
| Machine Weight            | 45kg - 99.21lb                          |
| Travel X Axis             | 218mm - 8.58in                          |
| Travel Y Axis             | 75mm - 2.95in                           |
| Travel Z Axis             | 55mm - 2.17in                           |
| Max. Spindle Speed        | 29000rpm                                |
| Max. Feed Rate            | 5000mm/min - 196.85in/min               |
| Max. 3D Profiling         | 4500mm/min - 177.17in/min               |
| Spindle Motor 110V Supply | 800W - 1.07HP                           |
| Spindle Motor 230V Supply | 530W - 0.71HP                           |
| Axes Motors               | Stepper                                 |
| Power Requirements        | Single Phase,<br>230V - 8A / 110V - 10A |
| Frequency                 | 50/60 Hz                                |